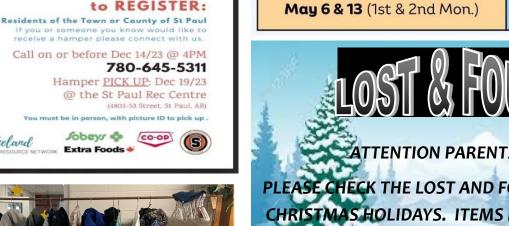

Community CHRISTMAS PER 2 May the holidays bring you plenty of love and joy.

to each child registered at no cost to the

Food Hamper monetary/cash donations can b made in person at St Paul Regional FCSS, CO-OP, Sobeys or Extra Foods.

Santa Elves donations can be made in person at Regional High School, by mail to 4701-44 street St. Paul Ab, TOA 3A3 or by etransfer santaselves.prhs@amail.com Monetary/cash donations in lieu of

toys/clothing/books, etc are appreciated

you can help ...

to DONATE:

Community Christmas hampers give members of our community the opportunity to build connection with their loved ones while sharing a meal over the holiday season. We supply all the fixings and Santa's Elves provides a gift

fcss

Lakeland

ATTENTION PARENTS!!! PLEASE CHECK THE LOST AND FOUND BEFORE CHRISTMAS HOLIDAYS. ITEMS NOT CLAIMED WILL BE DONATED TO THE NEXT TO NEW STORE.